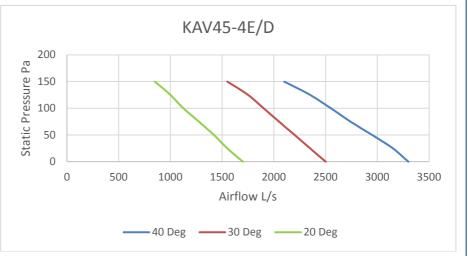

| 54      |
| KAV38-4E Var |      | 0.37          | 2.3          |               |              | 54      |
| KAV38-4D     | 1400 |               |              | 0.37          | 1.1          | 54      |



# ECO DYNAMIC FANS PTY LTD

296 South Gippsland Hwy, Dandenong South VIC 3175 P: 03 8578 5911 E: sales@ecodynamicfans.com.au F: 03 8768 8529



# **KAV45-4E/D**

### **ROOF AXIAL VERTICIAL DISCHARGE FAN** (PATENT PENDING)



#### **FAN FEATURES**

- 457mm ROOF MOUNTED VERTICAL DISCHARGE FAN. CAPABLE OF HANDLING UP TO 3000 L/s
- USED FOR COMMERCIAL KITCHEN APPLICATIONS AND GENERAL VENTILATION.

- SPEED CONTROLLABLE. POWDER COATED FINISH. •
- CIRCULAR CONNECTION COMPLETE WITH MATCHING FLANGE.
- ADJUSTABLE PITCH IMPELLER •
- NOISE TEST TO BS848 PART 2

#### DIMENSIONS



#### PERFORMANCE



#### **SOUND DATA**

| Octave Band Frequency Lw db (A) |    |     |     |     |    |           |            |    |    | SPL dB<br>(A) @3m |
|---------------------------------|----|-----|-----|-----|----|-----------|------------|----|----|-------------------|
| Model                           | 63 | 125 | 250 | 500 | 1K | <b>2K</b> | <b>4</b> K | 8K |    |                   |
| KAV45                           | 49 | 58  | 74  | 72  | 73 | 72        | 69         | 64 | 79 | 58                |
|                                 |    |     |     |     |    |           |            |    |    |                   |

#### **TECHNICAL DATA**

| Fan Model    | RPM  | 1 Phase<br>KW | 240V<br>Amps | 3 Phase<br>KW | 415V<br>Amps | dba @3M |
|--------------|------|---------------|--------------|------