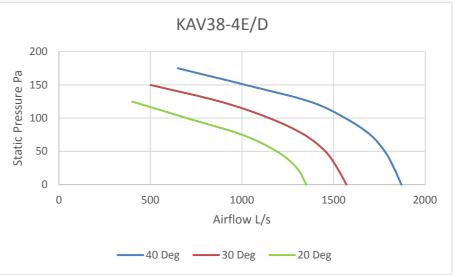

## PERFORMANCE

## ROOF AXIAL VERTICIAL DISCHARGE FAN (PATENT PENDING)

- 381mm ROOF MOUNTED VERTICAL DISCHARGE FAN.
- CAPABLE OF HANDLING 800L/S TO 1800L/S.
- USED FOR COMMERCIAL KITCHEN APPLICATIONS AND GENERAL VENTILATION.
- WEATHER PROOF HOUSING
- GALVANIZED STEEL CONSTRUCTION
- SPEED CONTROLLABLE.
- POWDER COATED FINISH. MOTOR OUT OF AIRSTREAM
- CIRCULAR CONNECTION COMPLETE WITH MATCHING FLANGE.
- DETACHABLE WINDBAND FOR EASY CLEANING
- ADJUSTABLE PITCH IMPELLER.
- FULL COMPLIANCE WITH AUSTRALIAN STANDARDS AIRFLOW TEST TO BS848 PART 1 & NOISE TEST TO BS848 PART 2