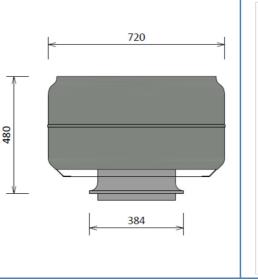

#### **DIMENSIONS**

## ROOF AXIAL VERTICIAL DISCHARGE FAN (PATENT PENDING)

- 381mm ROOF MOUNTED VERTICAL DISCHARGE FAN.
- CAPABLE OF HANDLING 800L/S TO 1800L/S.
- USED FOR COMMERCIAL KITCHEN APPLICATIONS AND GENERAL VENTILATION.
- WEATHER PROOF HOUSING
- GALVANIZED STEEL CONSTRUCTION
- SPEED CONTROLLABLE.
- POWDER COATED FINISH. MOTOR OUT OF AIRSTREAM
- CIRCULAR CONNECTION COMPLETE WITH MATCHING FLANGE.
- DETACHABLE WINDBAND FOR EASY CLEANING
- ADJUSTABLE PITCH IMPELLER.
- FULL COMPLIANCE WITH AUSTRALIAN STANDARDS AIRFLOW TEST TO BS848 PART 1 & NOISE TEST TO BS848 PART 2