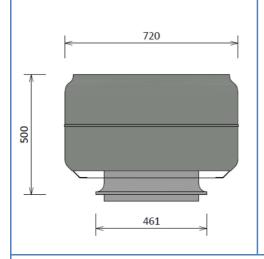

#### DIMENSIONS

#### **FAN FEATURES**

- 457mm ROOF MOUNTED VERTICAL DISCHARGE FAN. CAPABLE OF HANDLING UP TO 3000 L/s
- USED FOR COMMERCIAL KITCHEN APPLICATIONS AND GENERAL VENTILATION.

- SPEED CONTROLLABLE. POWDER COATED FINISH. •
- CIRCULAR CONNECTION COMPLETE WITH MATCHING FLANGE.
- ADJUSTABLE PITCH IMPELLER •
- NOISE TEST TO BS848 PART 2