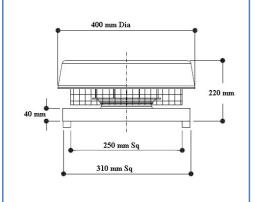

|      |               |              |               |              |         |
|           |      |               |              |               |              |         |



# ECO DYNAMIC FANS PTY LTD

296 South Gippsland Hwy,
Dandenong South VIC 3175
P: 03 8578 5911
E: sales@ecodynamicfans.com.au
F: 03 8768 8529



## **CRD200-4E**

#### **ROOF CENTRIFUGAL DOWNFLOW DISCHARGE FAN**



#### **FAN FEATURES**

- ROOF MOUNTED DOWNFLOW DISCHARGE FAN.
- CAPABLE OF HANDLING UP TO 160 L/s.
- USED FOR FOOD VANS APPLICATIONS AND GENERAL VENTILATION.
- ALL METAL CONSTRUCTION.
- WEATHER PROOF DESIGN.
- SPEED CONTROLLABLE.
- EASY TO MAINTAIN
- SQUARE BASE CONNECTION
- FULL COMPLIANCE WITH AUSTRALIAN STANDARDS AIRFLOW TEST TO BS848 PART 1 & NOISE TEST TO BS848 PART 2

#### **DIMENSIONS**



### **PERFORMANCE**



#### **SOUND DATA**

|           |    |     | Lw dB<br>(A) | SPL dB<br>(A) @3m |    |    |    |    |    |    |
|-----------|----|-----|--------------|-------------------|----|----|----|----|----|----|
| Model     | 63 | 125 | 250          | 500               | 1K | 2K | 4K | 8K |    |    |
| CRD200-4E | 21 | 38  | 48           | 54                | 51 | 46 | 46 | 56 | 59 | 38 |
|           |    |     |              |                   |    |    |    |    |    |    |

#### **TECHNICAL DATA**

| Fan Model | RPM  | 1 Phase<br>KW | 240V<br>Amps | 3 Phase<br>KW | 415V<br>Amps | dba @3M |
|-----------|------|---------------|--------------|---------------|--------------|---------|
| CRD200-4E | 1400 | 0.15          | 0.8          |               |              | 38      |