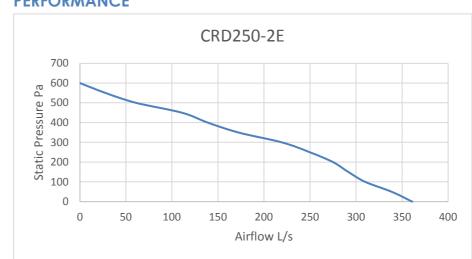

|              |               |              |         |
|           |      |               |              |               |              |         |



# ECO DYNAMIC FANS PTY LTD

296 South Gippsland Hwy, Dandenong South VIC 3175 P: 03 8578 5911

**E**: sales@ecodynamicfans.com.au **F**: 03 8768 8529



## **CRD250-2E**

#### **ROOF CENTRIFUGAL DOWNFLOW DISCHARGE FAN**



#### **FAN FEATURES**

- ROOF MOUNTED DOWNFLOW DISCHARGE FAN.
- CAPABLE OF HANDLING UP TO 350 L/s.
- USED FOR FOOD VANS APPLICATIONS AND GENERAL VENTILATION.
- ALL METAL CONSTRUCTION.
- WEATHER PROOF DESIGN.
- SPEED CONTROLLABLE.
- EASY TO MAINTAIN
- SQUARE BASE CONNECTION
- FULL COMPLIANCE WITH AUSTRALIAN STANDARDS AIRFLOW TEST TO BS848 PART 1 & NOISE TEST TO BS848 PART 2

#### **DIMENSIONS**



#### **PERFORMANCE**



#### **SOUND DATA**

|           |    |     | Lw dB<br>(A) | SPL dB<br>(A) @3m |    |    |    |    |    |    |
|-----------|----|-----|--------------|-------------------|----|----|----|----|----|----|
| Model     | 63 | 125 | 250          | 500               | 1K | 2K | 4K | 8K |    |    |
| CRD250-2E | 23 | 38  | 51           | 67                | 73 | 75 | 69 | 59 | 78 | 57 |
|           |    |     |              |                   |    |    |    |    |    |    |

#### **TECHNICAL DATA**

| Fan Model | RPM  | 1 Phase<br>KW | 240V<br>Amps | 3 Phase<br>KW | 415V<br>Amps | dba @3M |
|-----------|------|---------------|--------------|---------------|--------------|---------|
| CRD250-2E | 2550 | 0.17          | 0.8          |               |              | 57      |
|           |      |