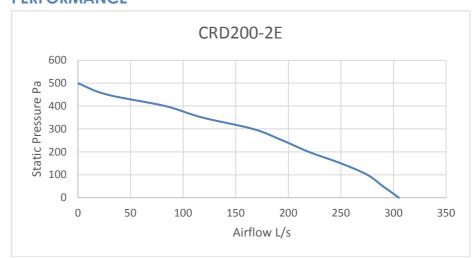

|              |               |              |         |
|           |      |               |              |               |              |         |



# ECO DYNAMIC FANS PTY LTD

296 South Gippsland Hwy, Dandenong South VIC 3175

**P:** 03 8578 5911

E: sales@ecodynamicfans.com.au F: 03 8768 8529



## **CRD200-2E**

#### **ROOF CENTRIFUGAL DOWNFLOW DISCHARGE FAN**



#### **FAN FEATURES**

- ROOF MOUNTED DOWNFLOW DISCHARGE FAN.
- CAPABLE OF HANDLING UP TO 300 L/s.
- USED FOR FOOD VANS APPLICATIONS AND GENERAL VENTILATION.
- ALL METAL CONSTRUCTION.
- WEATHER PROOF DESIGN.
- SPEED CONTROLLABLE.
- EASY TO MAINTAIN
- SQUARE BASE CONNECTION
- FULL COMPLIANCE WITH AUSTRALIAN STANDARDS AIRFLOW TEST TO BS848 PART 1 & NOISE TEST TO BS848 PART 2

#### **DIMENSIONS**



### **PERFORMANCE**



#### **SOUND DATA**

|           |    |     | Lw dB<br>(A) | SPL dB<br>(A) @3m |    |    |    |    |    |    |
|-----------|----|-----|--------------|-------------------|----|----|----|----|----|----|
| Model     | 63 | 125 | 250          | 500               | 1K | 2K | 4K | 8K |    |    |
| CRD200-2E | 18 | 39  | 54           | 65                | 71 | 71 | 67 | 60 | 75 | 54 |
|           |    |     |              |                   |    |    |    |    |    |    |

#### **TECHNICAL DATA**

| Fan Model | RPM  | 1 Phase<br>KW | 240V<br>Amps | 3 Phase<br>KW | 415V<br>Amps | dba @3M |
|-----------|------|---------------|--------------|---------------|--------------|---------|
| CRD200-2E | 2680 | 0.15          | 0.8          |               |              | 54      |
|           |      |