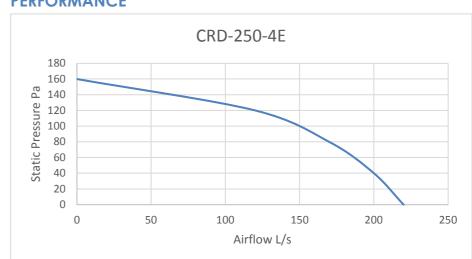

|              |         |
|           |      |               |              |               |              |         |



# ECO DYNAMIC FANS PTY LTD

296 South Gippsland Hwy, Dandenong South VIC 3175 P: 03 8578 5911 E: sales@ecodynamicfans.com.au F: 03 8768 8529



## **CRD250-4E**

#### **ROOF CENTRIFUGAL DOWNFLOW DISCHARGE FAN**



#### **FAN FEATURES**

- ROOF MOUNTED DOWNFLOW DISCHARGE FAN.
- CAPABLE OF HANDLING UP TO 220 L/s.
- USED FOR FOOD VANS APPLICATIONS AND GENERAL VENTILATION.
- ALL METAL CONSTRUCTION.
- WEATHER PROOF DESIGN.
- SPEED CONTROLLABLE.
- EASY TO MAINTAIN
- SQUARE BASE CONNECTION & Available in ROUND BASE
- FULL COMPLIANCE WITH AUSTRALIAN STANDARDS AIRFLOW TEST TO BS848 PART 1 & NOISE TEST TO BS848 PART 2

#### **DIMENSIONS**



#### **PERFORMANCE**



#### **SOUND DATA**

|           |    |     | Octav | ve Band Fr | equency | Lw db (A) |    |    | Lw dB<br>(A) | SPL dB<br>(A) @3m |
|-----------|----|-----|-------|------------|---------|-----------|----|----|--------------|-------------------|
| Model     | 63 | 125 | 250   | 500        | 1K      | 2K        | 4K | 8K |              |                   |
| CRD250-4E | 24 | 36  | 38    | 55         | 53      | 49        | 49 | 56 | 61           | 40                |
|           |    |     |       |            |         |           |    |    |              |                   |

#### **TECHNICAL DATA**

| Fan Model | RPM  | 1 Phase<br>KW | 240V<br>Amps | 3 Phase<br>KW | 415V<br>Amps | dba @3M |
|-----------|------|---------------|--------------|---------------|--------------|---------|