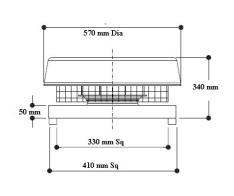

|      |               |              |               |              |         |
|           |      |               |              |               |              |         |



## ECO DYNAMIC FANS PTY LTD

296 South Gippsland Hwy, Dandenong South VIC 3175 P: 03 8578 5911 E: sales@ecodynamicfans.com.au

**F:** 03 8768 8529



### **CRD310-4E**

#### **ROOF CENTRIFUGAL DOWNFLOW DISCHARGE FAN**



#### **FAN FEATURES**

- ROOF MOUNTED DOWNFLOW DISCHARGE FAN.
- CAPABLE OF HANDLING UP TO 500 L/s.
- USED FOR FOOD VANS APPLICATIONS AND GENERAL VENTILATION.
- ALL METAL CONSTRUCTION.
- WEATHER PROOF DESIGN.
- SPEED CONTROLLABLE.
- EASY TO MAINTAIN
- SQUARE BASE CONNECTION
- FULL COMPLIANCE WITH AUSTRALIAN STANDARDS AIRFLOW TEST TO BS848 PART 1 & NOISE TEST TO BS848 PART 2

#### **DIMENSIONS**



### **PERFORMANCE**



### **SOUND DATA**

|           | Octave Band Frequency Lw db (A) |     |     |     |    |    |    |    | Lw dB<br>(A) | SPL dB<br>(A) @3m |
|-----------|---------------------------------|-----|-----|-----|----|----|----|----|--------------|-------------------|
| Model     | 63                              | 125 | 250 | 500 | 1K | 2K | 4K | 8K |              |                   |
| CRD310-4E | 27                              | 51  | 55  | 65  | 67 | 54 | 58 | 51 | 69           | 48                |
|           |                                 |     |     |     |    |    |    |    |              |                   |

#### **TECHNICAL DATA**

| Fan Model | RPM  | 1 Phase<br>KW | 240V<br>Amps | 3 Phase<br>KW | 415V<br>Amps | dba @3M |
|-----------|------|-----------