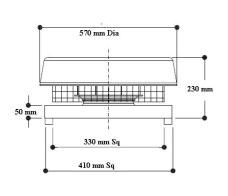

|      |               |              |               |              |         |
|           |      |               |              |               |              |         |



# ECO DYNAMIC FANS PTY LTD

296 South Gippsland Hwy, Dandenong South VIC 3175 P: 03 8578 5911

**E**: sales@ecodynamicfans.com.au **F**: 03 8768 8529



## **CRD250-2E**

#### **ROOF CENTRIFUGAL DOWNFLOW DISCHARGE FAN**



#### **FAN FEATURES**

- ROOF MOUNTED DOWNFLOW DISCHARGE FAN.
- CAPABLE OF HANDLING UP TO 350 L/s.
- USED FOR FOOD VANS APPLICATIONS AND GENERAL VENTILATION.
- ALL METAL CONSTRUCTION.
- WEATHER PROOF DESIGN.
- SPEED CONTROLLABLE.
- EASY TO MAINTAIN
- SQUARE BASE CONNECTION
- FULL COMPLIANCE WITH AUSTRALIAN STANDARDS AIRFLOW TEST TO BS848 PART 1 & NOISE TEST TO BS848 PART 2

#### **DIMENSIONS**



#### **PERFORMANCE**



#### **SOUND DATA**

|           |    |     | Lw dB<br>(A) | SPL dB<br>(A) @3m |    |    |    |    |    |    |
|-----------|----|-----|--------------|-------------------|----|----|----|----|----|----|
| Model     | 63 | 125 | 250          | 500               | 1K | 2K | 4K | 8K |    |    |
| CRD250-2E | 23 | 38  | 51           | 67                | 73 | 75 | 69 | 59 | 78 | 57 |
|           |    |     |              |                   |    |    |    |    |    |    |

#### **TECHNICAL DATA**

| Fan Model | RPM  | 1 Phase<br>KW | 240V<br>Amps | 3 Phase<br>KW | 415V<br>Amps | dba @3M |
|-----------|------|---------------|--------------|---------------|--------------|---------|
| CRD250-2E | 2550 | 0.17          | 0.8          |               |              | 57