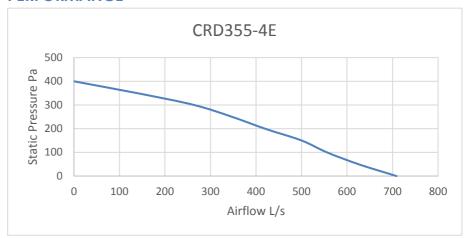

|               |              |         |
|           |      |               |              |               |              |         |



## ECO DYNAMIC FANS PTY LTD

296 South Gippsland Hwy, Dandenong South VIC 3175

**P:** 03 8578 5911

**E:** sales@ecodynamicfans.com.au **F:** 03 8768 8529



### **CRD355-4E**

#### **ROOF CENTRIFUGAL VERTICIAL DISCHARGE FAN**



#### **FAN FEATURES**

- ROOF MOUNTED DOWNFLOW DISCHARGE FAN.
- CAPABLE OF HANDLING UP TO 700 L/s.
- USED FOR FOOD VANS, COMMERCIAL KITCHEN APPLICATIONS AND GENERAL VENTILATION.
- EASY TO MAINTAIN
- GALVANIZED STEEL CONSTRUCTION.
- SPEED CONTROLLABLE.
- SQUARE BASE CONNECTION
- FULL COMPLIANCE WITH AUSTRALIAN STANDARDS AIRFLOW TEST TO BS848 PART 1 & NOISE TEST TO BS848 PART 2

#### **DIMENSIONS**



#### **PERFORMANCE**



#### **SOUND DATA**

|           |    | Octave Band Frequency Lw db (A) |     |     |    |    |    |    |    | SPL dB<br>(A) @3m |
|-----------|----|---------------------------------|-----|-----|----|----|----|----|----|-------------------|
| Model     | 63 | 125                             | 250 | 500 | 1K | 2K | 4K | 8K |    |                   |
| CRD355-4E | 24 | 48                              | 53  | 67  | 69 | 67 | 63 | 49 | 73 | 52                |
|           |    |                                 |     |     |    |    |    |    |    |                   |

#### **TECHNICAL DATA**

| Fan Model | RPM  | 1 Phase<br>KW | 240V<br>Amps | 3 Phase<br>KW | 415V<br>Amps | dba @3M |
|-----------|------|---------------|--------------|---------------|--------------|---------|
| CRD355-4E | 1