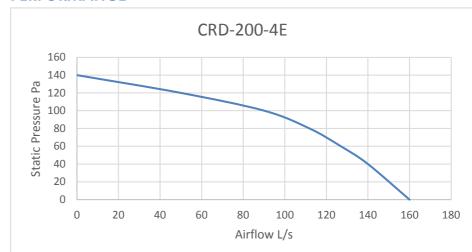

|              |               |              |         |
|           |      |               |              |               |              |         |



# ECO DYNAMIC FANS PTY LTD

296 South Gippsland Hwy,
Dandenong South VIC 3175
P: 03 8578 5911
E: sales@ecodynamicfans.com.au
F: 03 8768 8529



## **CRD200-4E**

#### **ROOF CENTRIFUGAL DOWNFLOW DISCHARGE FAN**



#### **FAN FEATURES**

- ROOF MOUNTED DOWNFLOW DISCHARGE FAN.
- CAPABLE OF HANDLING UP TO 160 L/s.
- USED FOR FOOD VANS APPLICATIONS AND GENERAL VENTILATION.
- ALL METAL CONSTRUCTION.
- WEATHER PROOF DESIGN.
- SPEED CONTROLLABLE.
- EASY TO MAINTAIN
- SQUARE BASE CONNECTION
- FULL COMPLIANCE WITH AUSTRALIAN STANDARDS AIRFLOW TEST TO BS848 PART 1 & NOISE TEST TO BS848 PART 2

#### **DIMENSIONS**



### **PERFORMANCE**



#### **SOUND DATA**

|           |    |     | Lw dB<br>(A) | SPL dB<br>(A) @3m |    |    |    |    |    |    |
|-----------|----|-----|--------------|-------------------|----|----|----|----|----|----|
| Model     | 63 | 125 | 250          | 500               | 1K | 2K | 4K | 8K |    |    |
| CRD200-4E | 21 | 38  | 48           | 54                | 51 | 46 | 46 | 56 | 59 | 38 |
|           |    |     |              |                   |    |    |    |    |    |    |

#### **TECHNICAL DATA**

| Fan Model | RPM  | 1 Phase<br>KW | 240V<br>Amps | 3 Phase<br>KW | 415V<br>Amps | dba @3M |
|-----------|------|---------------|--------------|---------------|--------------|---------|
| CRD200-4E | 1400 | 0.15          | 0.8          |               |              | 38      |
|           |      |