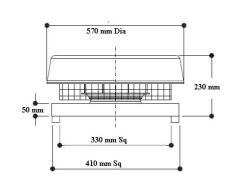

|              |               |              |         |
|           |      |               |              |               |              |         |



# ECO DYNAMIC FANS PTY LTD

296 South Gippsland Hwy, Dandenong South VIC 3175 P: 03 8578 5911 E: sales@ecodynamicfans.com.au F: 03 8768 8529



## **CRD250-4E**

#### **ROOF CENTRIFUGAL DOWNFLOW DISCHARGE FAN**



#### **FAN FEATURES**

- ROOF MOUNTED DOWNFLOW DISCHARGE FAN.
- CAPABLE OF HANDLING UP TO 220 L/s.
- USED FOR FOOD VANS APPLICATIONS AND GENERAL VENTILATION.
- ALL METAL CONSTRUCTION.
- WEATHER PROOF DESIGN.
- SPEED CONTROLLABLE.
- EASY TO MAINTAIN
- SQUARE BASE CONNECTION & Available in ROUND BASE
- FULL COMPLIANCE WITH AUSTRALIAN STANDARDS AIRFLOW TEST TO BS848 PART 1 & NOISE TEST TO BS848 PART 2

#### **DIMENSIONS**



#### **PERFORMANCE**



#### **SOUND DATA**

|           |    |     | Octav | ve Band Fr | equency | Lw db (A) |    |    | Lw dB<br>(A) | SPL dB<br>(A) @3m |
|-----------|----|-----|-------|------------|---------|-----------|----|----|--------------|-------------------|
| Model     | 63 | 125 | 250   | 500        | 1K      | 2K        | 4K | 8K |              |                   |
| CRD250-4E | 24 | 36  | 38    | 55         | 53      | 49        | 49 | 56 | 61           | 40                |
|           |    |     |       |            |         |           |    |    |              |                   |

#### **TECHNICAL DATA**

| Fan Model | RPM  | 1 Phase<br>KW | 240V<br>Amps | 3 Phase<br>KW | 415V<br>Amps | dba @3M |
|-----------|------|---------------|--------------|---------------|--