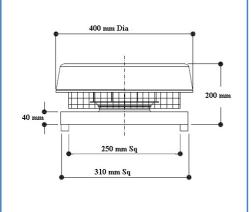

|      |               |              |               |              |         |
|           |      |               |              |               |              |         |



# ECO DYNAMIC FANS PTY LTD

296 South Gippsland Hwy, Dandenong South VIC 3175

**P:** 03 8578 5911

E: sales@ecodynamicfans.com.au F: 03 8768 8529



## **CRD150-4E**

#### **ROOF CENTRIFUGAL DOWNFLOW DISCHARGE FAN**



#### **FAN FEATURES**

- ROOF MOUNTED DOWNFLOW DISCHARGE FAN.
- CAPABLE OF HANDLING UP TO 90L/s.
- USED FOR FOOD VANS APPLICATIONS AND GENERAL VENTILATION.
- ALL METAL CONSTRUCTION.
- WEATHER PROOF DESIGN.
- SPEED CONTROLLABLE.
- EASY TO MAINTAIN
- SQUARE BASE CONNECTION
- FULL COMPLIANCE WITH AUSTRALIAN STANDARDS AIRFLOW TEST TO BS848 PART 1 & NOISE TEST TO BS848 PART 2

#### **DIMENSIONS**



#### **PERFORMANCE**



#### **SOUND DATA**

|           |    |     | Lw dB<br>(A) | SPL dB<br>(A) @3m |    |    |    |    |    |    |
|-----------|----|-----|--------------|-------------------|----|----|----|----|----|----|
| Model     | 63 | 125 | 250          | 500               | 1K | 2K | 4K | 8K |    |    |
| CRD150-4E | 21 | 30  | 37           | 43                | 50 | 56 | 46 | 40 | 57 | 36 |
|           |    |     |              |                   |    |    |    |    |    |    |

#### **TECHNICAL DATA**

| Fan Model | RPM  | 1 Phase<br>KW | 240V<br>Amps | 3 Phase<br>KW | 415V<br>Amps | dba @3M |
|-----------|------|---------------|--------------|---------------|--------------|---------|
| CRD150-4E | 1400 | 0.08          | 0.35         |               |              | 36