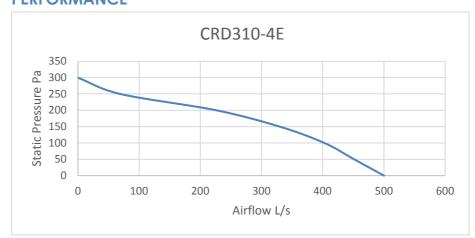

|              |               |              |         |
|           |      |               |              |               |              |         |



## ECO DYNAMIC FANS PTY LTD

296 South Gippsland Hwy, Dandenong South VIC 3175 P: 03 8578 5911 E: sales@ecodynamicfans.com.au

**F:** 03 8768 8529



### **CRD310-4E**

#### **ROOF CENTRIFUGAL DOWNFLOW DISCHARGE FAN**



#### **FAN FEATURES**

- ROOF MOUNTED DOWNFLOW DISCHARGE FAN.
- CAPABLE OF HANDLING UP TO 500 L/s.
- USED FOR FOOD VANS APPLICATIONS AND GENERAL VENTILATION.
- ALL METAL CONSTRUCTION.
- WEATHER PROOF DESIGN.
- SPEED CONTROLLABLE.
- EASY TO MAINTAIN
- SQUARE BASE CONNECTION
- FULL COMPLIANCE WITH AUSTRALIAN STANDARDS AIRFLOW TEST TO BS848 PART 1 & NOISE TEST TO BS848 PART 2

#### **DIMENSIONS**



### **PERFORMANCE**



### **SOUND DATA**

|           | Octave Band Frequency Lw db (A) |     |     |     |    |    |    |    | Lw dB<br>(A) | SPL dB<br>(A) @3m |
|-----------|---------------------------------|-----|-----|-----|----|----|----|----|--------------|-------------------|
| Model     | 63                              | 125 | 250 | 500 | 1K | 2K | 4K | 8K |              |                   |
| CRD310-4E | 27                              | 51  | 55  | 65  | 67 | 54 | 58 | 51 | 69           | 48                |
|           |                                 |     |     |     |    |    |    |    |              |                   |

#### **TECHNICAL DATA**

| Fan Model | RPM  | 1 Phase<br>KW | 240V<br>Amps | 3 Phase<br>KW | 415V<br>Amps | dba @3M |
|-----------|------|---------------|--------------|---