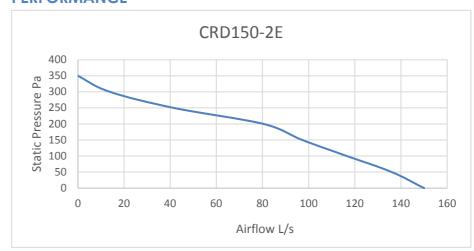

· 3                              |
| RD200-4E.pdf ······ 4                             |
| RD250-2E.pdf ······ 5                             |
| RD250-4E.pdf ······· 6                            |
| RD310-4E.pdf ······ 7                             |
| RD355-4E.pdf ···································· |



## **CRD150-2E**

#### **ROOF CENTRIFUGAL DOWNFLOW DISCHARGE FAN**



#### **FAN FEATURES**

- ROOF MOUNTED DOWNFLOW DISCHARGE FAN.
- CAPABLE OF HANDLING UP TO 150 L/s.
- USED FOR FOOD VANS APPLICATIONS AND GENERAL VENTILATION.
- ALL METAL CONSTRUCTION.
- WEATHER PROOF DESIGN.
- SPEED CONTROLLABLE.
- EASY TO MAINTAIN
- SQUARE BASE CONNECTION
- FULL COMPLIANCE WITH AUSTRALIAN STANDARDS AIRFLOW TEST TO BS848 PART 1 & NOISE TEST TO BS848 PART 2

#### **DIMENSIONS**



#### **PERFORMANCE**



#### **SOUND DATA**

|           |    |     | Octave Band Frequency Lw db (A) |     |    |    |    |    |    |    |  |
|-----------|----|-----|---------------------------------|-----|----|----|----|----|----|----|--|
| Model     | 63 | 125 | 250                             | 500 | 1K | 2K | 4K | 8K |    |    |  |
| CRD150-2E | 31 | 40  | 47                              | 43  | 60 | 66 | 56 | 50 | 68 | 47 |  |
|           |    |     |                                 |     |    |    |    |    |    |    |  |

#### **TECHNICAL DATA**

| Fan Model | RPM  | 1 Phase<br>KW | 240V<br>Amps | 3 Phase<br>KW | 415V<br>Amps | dba @3M |
|-----------|------|---------------|--------------|---------------|--------------|---------|
| CRD150-2E | 2630 | 0.08          | 0.35         |               |