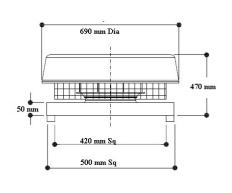

|              |               |              |         |
|           |      |               |              |               |              |         |



## ECO DYNAMIC FANS PTY LTD

296 South Gippsland Hwy, Dandenong South VIC 3175

**P:** 03 8578 5911

**E:** sales@ecodynamicfans.com.au **F:** 03 8768 8529



### **CRD355-4E**

#### **ROOF CENTRIFUGAL VERTICIAL DISCHARGE FAN**



#### **FAN FEATURES**

- ROOF MOUNTED DOWNFLOW DISCHARGE FAN.
- CAPABLE OF HANDLING UP TO 700 L/s.
- USED FOR FOOD VANS, COMMERCIAL KITCHEN APPLICATIONS AND GENERAL VENTILATION.
- EASY TO MAINTAIN
- GALVANIZED STEEL CONSTRUCTION.
- SPEED CONTROLLABLE.
- SQUARE BASE CONNECTION
- FULL COMPLIANCE WITH AUSTRALIAN STANDARDS AIRFLOW TEST TO BS848 PART 1 & NOISE TEST TO BS848 PART 2

#### **DIMENSIONS**



#### **PERFORMANCE**



#### **SOUND DATA**

|           |    | Octave Band Frequency Lw db (A) |     |     |    |    |    |    |    | SPL dB<br>(A) @3m |
|-----------|----|---------------------------------|-----|-----|----|----|----|----|----|-------------------|
| Model     | 63 | 125                             | 250 | 500 | 1K | 2K | 4K | 8K |    |                   |
| CRD355-4E | 24 | 48                              | 53  | 67  | 69 | 67 | 63 | 49 | 73 | 52                |
|           |    |                                 |     |     |    |    |    |    |    |                   |

#### **TECHNICAL DATA**

| Fan Model | RPM  | 1 Phase<br>KW | 240V<br>Amps | 3 Phase<br>KW | 415V<br>Amps | dba @3M |
|-----------|------|---------------|--------------|---------------|--------------|--