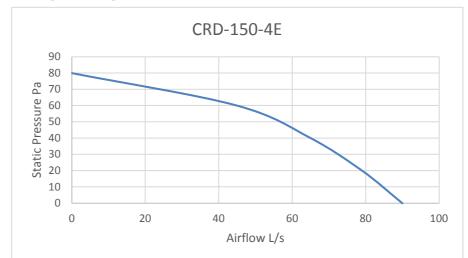

|              |               |              |         |
|           |      |               |              |               |              |         |



# ECO DYNAMIC FANS PTY LTD

296 South Gippsland Hwy, Dandenong South VIC 3175

**P:** 03 8578 5911

E: sales@ecodynamicfans.com.au F: 03 8768 8529



## **CRD150-4E**

#### **ROOF CENTRIFUGAL DOWNFLOW DISCHARGE FAN**



#### **FAN FEATURES**

- ROOF MOUNTED DOWNFLOW DISCHARGE FAN.
- CAPABLE OF HANDLING UP TO 90L/s.
- USED FOR FOOD VANS APPLICATIONS AND GENERAL VENTILATION.
- ALL METAL CONSTRUCTION.
- WEATHER PROOF DESIGN.
- SPEED CONTROLLABLE.
- EASY TO MAINTAIN
- SQUARE BASE CONNECTION
- FULL COMPLIANCE WITH AUSTRALIAN STANDARDS AIRFLOW TEST TO BS848 PART 1 & NOISE TEST TO BS848 PART 2

#### **DIMENSIONS**



#### **PERFORMANCE**



#### **SOUND DATA**

|           |    |     | Lw dB<br>(A) | SPL dB<br>(A) @3m |    |    |    |    |    |    |
|-----------|----|-----|--------------|-------------------|----|----|----|----|----|----|
| Model     | 63 | 125 | 250          | 500               | 1K | 2K | 4K | 8K |    |    |
| CRD150-4E | 21 | 30  | 37           | 43                | 50 | 56 | 46 | 40 | 57 | 36 |
|           |    |     |              |                   |    |    |    |    |    |    |

#### **TECHNICAL DATA**

| Fan Model | RPM  | 1 Phase<br>KW | 240V<br>Amps | 3 Phase<br>KW | 415V<br>Amps | dba @3M |
|-----------|------|---------------|--------------|---------------|--------------|---------|
| CRD150-4E | 1400 | 0.08          | 0.35         |               |              | 36      |
|           |      |