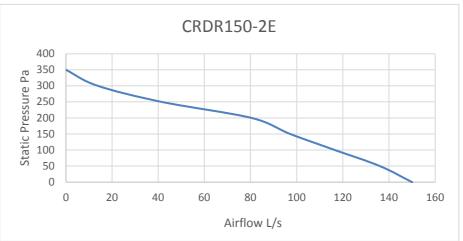

### Catalog

| CRDR150-2E.pdf ····· | • 1 |
|----------------------|-----|
| CRDR150-4E.pdf ····· | • 2 |
| CRDR200-2E.pdf ····· | • 3 |
| CRDR200-4E.pdf ····· | • 4 |
| CRDR250-2E.pdf ····· | • 5 |
| CRDR250-4E.pdf ····· | • 6 |



# **CRDR150-2E**

# **ROOF CENTRIFUGAL DOWNFLOW DISCHARGE FAN**



# FAN FEATURES

- ROOF MOUNTED DOWNFLOW DISCHARGE FAN.
- CAPABLE OF HANDLING UP TO 150 L/s.
- USED FOR FOOD VANS APPLICATIONS AND GENERAL VENTILATION.
- ALL METAL CONSTRUCTION.
- WEATHER PROOF DESIGN.
- SPEED CONTROLLABLE.
- EASY TO MAINTAIN
- ROUND BASE CONNECTION
- FULL COMPLIANCE WITH AUSTRALIAN STANDARDS AIRFLOW TEST TO BS848
  PART 1 & NOISE TEST TO BS848 PART 2

#### DIMENSIONS



#### PERFORMANCE



#### **SOUND DATA**

|            | Octave Band Frequency Lw db (A) |     |     |     |    |           |            |    |    |    |  |
|------------|---------------------------------|-----|-----|-----|----|-----------|------------|----|----|----|--|
| Model      | 63                              | 125 | 250 | 500 | 1K | <b>2K</b> | <b>4</b> K | 8K |    |    |  |
| CRDR150-2E | 16                              | 33  | 47  | 57  | 64 | 70        | 60         | 54 | 71 | 50 |  |
|            |                                 |     |     |     |    |           |            |    |    |    |  |

#### **TECHNICAL DATA**

| Fan Model  | RPM  | 1 Phase<br>KW | 240V<br>Amps | 3 Phase<br>KW | 415V<br>Amps | dba @3M |
|------------|------|---------------|--------------|---------------|--------------