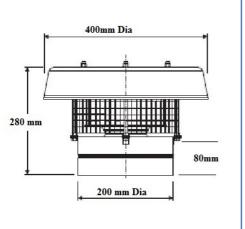

-----------|---------|
| CRDR150-4E | 1400 | 0.05          | 0.24         |               |              | 36      |
|            |      |               |              |               |              |         |
|            |      |               |              |               |              |         |



# ECO DYNAMIC FANS PTY LTD

W



# **CRDR200-2E**

# **ROOF CENTRIFUGAL DOWNFLOW DISCHARGE FAN**

### **FAN FEATURES**

- ROOF MOUNTED DOWNFLOW DISCHARGE FAN.
- CAPABLE OF HANDLING UP TO 300 L/s.
- USED FOR FOOD VANS APPLICATIONS AND GENERAL VENTILATION.
- ALL METAL CONSTRUCTION.
- WEATHER PROOF DESIGN.
- SPEED CONTROLLABLE.
- EASY TO MAINTAIN
- ROUND BASE CONNECTION
- FULL COMPLIANCE WITH AUSTRALIAN STANDARDS AIRFLOW TEST TO BS848
  PART 1 & NOISE TEST TO BS848 PART 2

#### DIMENSIONS



## PERFORMANCE



#### **SOUND DATA**

|           | Octave Band Frequency Lw db (A) |    |     |     |     |    |           |            |    |    |    |
|-----------|---------------------------------|----|-----|-----|-----|----|-----------|------------|----|----|----|
| Mod       | del                             | 63 | 125 | 250 | 500 | 1K | <b>2K</b> | <b>4</b> K | 8K |    |    |
| CRDR200-2 | E                               | 18 | 39  | 54  | 65  | 71 | 71        | 67         | 60 | 75 | 54 |
|           |                                 |    |     |     |     |    |           |            |    |    |    |

## **TECHNICAL DATA**

| Fan Model  | RPM  | 1 Phase<br>KW | 240V<br>Amps | 3 Phase<br>KW | 415V<br>Amps | dba @3M |
|------------|------|---------------|--------------|---------