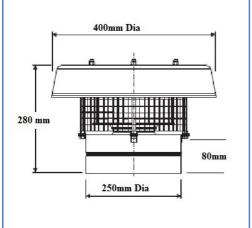

-----|--------------|---------|
| CRDR200-4E | 1020 | 0.15          | 1            |               |              | 40      |
|            |      |               |              |               |              |         |
|            |      |               |              |               |              |         |



# ECO DYNAMIC FANS PTY LTD



# **CRDR250-2E**

# **ROOF CENTRIFUGAL DOWNFLOW DISCHARGE FAN**

# FAN FEATURES

- ROOF MOUNTED DOWNFLOW DISCHARGE FAN.
- CAPABLE OF HANDLING UP TO 350 L/s.
- USED FOR FOOD VANS APPLICATIONS AND GENERAL VENTILATION.
- ALL METAL CONSTRUCTION.
- WEATHER PROOF DESIGN.
- SPEED CONTROLLABLE.
- EASY TO MAINTAIN
- ROUND BASE CONNECTION
- FULL COMPLIANCE WITH AUSTRALIAN STANDARDS AIRFLOW TEST TO BS848
  PART 1 & NOISE TEST TO BS848 PART 2

#### DIMENSIONS



### PERFORMANCE



#### **SOUND DATA**

|            | Octave Band Frequency Lw db (A) |     |     |     |    |           |            |    |    |    |  |
|------------|---------------------------------|-----|-----|-----|----|-----------|------------|----|----|----|--|
| Model      | 63                              | 125 | 250 | 500 | 1K | <b>2K</b> | <b>4</b> K | 8K |    |    |  |
| CRDR250-2E | 23                              | 38  | 51  | 67  | 73 | 75        | 69         | 59 | 78 | 57 |  |
|            |                                 |     |     |     |    |           |            |    |    |    |  |

## **TECHNICAL DATA**

| Fan Model  | RPM  | 1 Phase<br>KW | 240V<br>Amps | 3 Phase<br>KW | 415V<br>Amps | dba @3M |
|------------|------|---------------|--------------|-------------