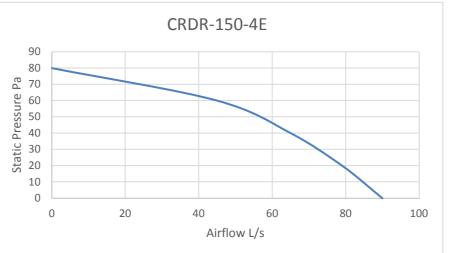

--|---------|
| CRDR150-2E | 3150 | 0.6           | 0.5          |               |              | 50      |
|            |      |               |              |               |              |         |
|            |      |               |              |               |              |         |



# ECO DYNAMIC FANS PTY LTD



# **CRDR150-4E**

# **ROOF CENTRIFUGAL DOWNFLOW DISCHARGE FAN**

# FAN FEATURES

- ROOF MOUNTED DOWNFLOW DISCHARGE FAN.
- CAPABLE OF HANDLING UP TO 90L/s.
- USED FOR FOOD VANS APPLICATIONS AND GENERAL VENTILATION.
- ALL METAL CONSTRUCTION.
- WEATHER PROOF DESIGN.
- SPEED CONTROLLABLE.
- EASY TO MAINTAIN
- ROUND BASE CONNECTION
- FULL COMPLIANCE WITH AUSTRALIAN STANDARDS AIRFLOW TEST TO BS848
  PART 1 & NOISE TEST TO BS848 PART 2

#### DIMENSIONS



#### PERFORMANCE



ww.ecodynamicfans.com.au

#### **SOUND DATA**

|            | Octave Band Frequency Lw db (A) |     |     |     |    |           |            |    |    |    |  |
|------------|---------------------------------|-----|-----|-----|----|-----------|------------|----|----|----|--|
| Model      | 63                              | 125 | 250 | 500 | 1K | <b>2K</b> | <b>4</b> K | 8K |    |    |  |
| CRDR150-4E | 21                              | 30  | 37  | 43  | 50 | 56        | 46         | 40 | 57 | 36 |  |
|            |                                 |     |     |     |    |           |            |    |    |    |  |

#### **TECHNICAL DATA**

| Fan Model  | RPM  | 1 Phase<br>KW | 240V<br>Amps | 3 Phase<br>KW | 415V<br>Amps | dba @3M |
|------------|------|---------------|--------------|----