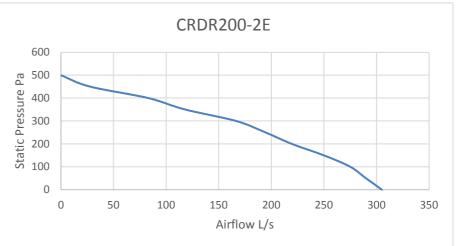

---|
| CRDR150-4E | 1400 | 0.05          | 0.24         |               |              | 36      |
|            |      |               |              |               |              |         |
|            |      |               |              |               |              |         |



# ECO DYNAMIC FANS PTY LTD

W



# **CRDR200-2E**

# **ROOF CENTRIFUGAL DOWNFLOW DISCHARGE FAN**

### **FAN FEATURES**

- ROOF MOUNTED DOWNFLOW DISCHARGE FAN.
- CAPABLE OF HANDLING UP TO 300 L/s.
- USED FOR FOOD VANS APPLICATIONS AND GENERAL VENTILATION.
- ALL METAL CONSTRUCTION.
- WEATHER PROOF DESIGN.
- SPEED CONTROLLABLE.
- EASY TO MAINTAIN
- ROUND BASE CONNECTION
- FULL COMPLIANCE WITH AUSTRALIAN STANDARDS AIRFLOW TEST TO BS848
  PART 1 & NOISE TEST TO BS848 PART 2

#### DIMENSIONS



## PERFORMANCE



#### **SOUND DATA**

|           | Octave Band Frequency Lw db (A) |    |     |     |     |    |           |            |    |    |    |
|-----------|---------------------------------|----|-----|-----|-----|----|-----------|------------|----|----|----|
| Mod       | del                             | 63 | 125 | 250 | 500 | 1K | <b>2K</b> | <b>4</b> K | 8K |    |    |
| CRDR200-2 | E                               | 18 | 39  | 54  | 65  | 71 | 71        | 67         | 60 | 75 | 54 |
|           |                                 |    |     |     |     |    |           |            |    |    |    |

## **TECHNICAL DATA**

| Fan Model  | RPM  | 1 Phase<br>KW | 240V<br>Amps | 3 Phase<br>KW | 415V<br>Amps | dba @3M |
|------------|------|---------------|--------------|---------------|-----------