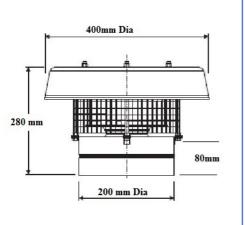

---|--------------|---------|
| CRDR200-2E | 3140 | 0.15          | 1            |               |              | 54      |
|            |      |               |              |               |              |         |
|            |      |               |              |               |              |         |



# ECO DYNAMIC FANS PTY LTD



# CRDR200-4E

# **ROOF CENTRIFUGAL DOWNFLOW DISCHARGE FAN**

### **FAN FEATURES**

- ROOF MOUNTED DOWNFLOW DISCHARGE FAN.
- CAPABLE OF HANDLING UP TO 160 L/s.
- USED FOR FOOD VANS APPLICATIONS AND GENERAL VENTILATION.
- ALL METAL CONSTRUCTION.
- WEATHER PROOF DESIGN.
- SPEED CONTROLLABLE.
- EASY TO MAINTAIN
- ROUND BASE CONNECTION
- FULL COMPLIANCE WITH AUSTRALIAN STANDARDS AIRFLOW TEST TO BS848
  PART 1 & NOISE TEST TO BS848 PART 2

#### DIMENSIONS



### PERFORMANCE



#### **SOUND DATA**

|            | Lw dB<br>(A) | SPL dB<br>(A) @3m |     |     |    |           |            |    |    |    |
|------------|--------------|-------------------|-----|-----|----|-----------|------------|----|----|----|
| Model      | 63           | 125               | 250 | 500 | 1K | <b>2K</b> | <b>4</b> K | 8K |    |    |
| CRDR200-4E | 22           | 41                | 50  | 56  | 53 | 48        | 48         | 56 | 61 | 40 |
|            |              |                   |     |     |    |           |            |    |    |    |

#### **TECHNICAL DATA**

| Fan Model  | RPM  | 1 Phase<br>KW | 240V<br>Amps | 3 Phase<br>KW | 415V<br>Amps | dba @3M |
|------------|------|---------------|--------------|---------------|--------------|---------|
| CRDR200