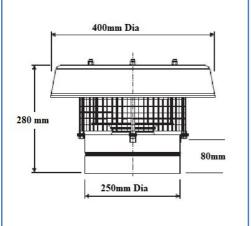

-------|--------------|---------|
| CRDR250-2E | 2900 | 0.19          | 1.35         |               |              | 57      |
|            |      |               |              |               |              |         |
|            |      |               |              |               |              |         |



# ECO DYNAMIC FANS PTY LTD



# CRDR250-4E

# **ROOF CENTRIFUGAL DOWNFLOW DISCHARGE FAN**

### FAN FEATURES

- ROOF MOUNTED DOWNFLOW DISCHARGE FAN.
- CAPABLE OF HANDLING UP TO 220 L/s.
- USED FOR FOOD VANS APPLICATIONS AND GENERAL VENTILATION.
- ALL METAL CONSTRUCTION.
- WEATHER PROOF DESIGN.
- SPEED CONTROLLABLE.
- EASY TO MAINTAIN
- ROUND BASE CONNECTION
- FULL COMPLIANCE WITH AUSTRALIAN STANDARDS AIRFLOW TEST TO BS848
  PART 1 & NOISE TEST TO BS848 PART 2

#### DIMENSIONS



## PERFORMANCE



#### **SOUND DATA**

|            | Octave Band Frequency Lw db (A) |     |     |     |    |           |            |    |    |    |  |
|------------|---------------------------------|-----|-----|-----|----|-----------|------------|----|----|----|--|
| Model      | 63                              | 125 | 250 | 500 | 1K | <b>2K</b> | <b>4</b> K | 8K |    |    |  |
| CRDR250-4E | 24                              | 36  | 38  | 55  | 53 | 49        | 49         | 56 | 61 | 40 |  |
|            |                                 |     |     |     |    |           |            |    |    |    |  |

## **TECHNICAL DATA**

| Fan Model  | RPM  | 1 Phase<br>KW | 240V<br>Amps | 3 Phase<br>KW | 415V<br>Amps | dba @3M |
|------------|------|---------------|--------------|--------------