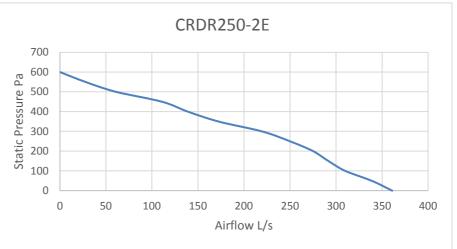

-|---------|
| CRDR200-4E | 1020 | 0.15          | 1            |               |              | 40      |
|            |      |               |              |               |              |         |
|            |      |               |              |               |              |         |



# ECO DYNAMIC FANS PTY LTD



# **CRDR250-2E**

# **ROOF CENTRIFUGAL DOWNFLOW DISCHARGE FAN**

# FAN FEATURES

- ROOF MOUNTED DOWNFLOW DISCHARGE FAN.
- CAPABLE OF HANDLING UP TO 350 L/s.
- USED FOR FOOD VANS APPLICATIONS AND GENERAL VENTILATION.
- ALL METAL CONSTRUCTION.
- WEATHER PROOF DESIGN.
- SPEED CONTROLLABLE.
- EASY TO MAINTAIN
- ROUND BASE CONNECTION
- FULL COMPLIANCE WITH AUSTRALIAN STANDARDS AIRFLOW TEST TO BS848
  PART 1 & NOISE TEST TO BS848 PART 2

#### DIMENSIONS



### PERFORMANCE



#### **SOUND DATA**

|            | Octave Band Frequency Lw db (A) |     |     |     |    |           |            |    |    |    |  |
|------------|---------------------------------|-----|-----|-----|----|-----------|------------|----|----|----|--|
| Model      | 63                              | 125 | 250 | 500 | 1K | <b>2K</b> | <b>4</b> K | 8K |    |    |  |
| CRDR250-2E | 23                              | 38  | 51  | 67  | 73 | 75        | 69         | 59 | 78 | 57 |  |
|            |                                 |     |     |     |    |           |            |    |    |    |  |

## **TECHNICAL DATA**

| Fan Model  | RPM  | 1 Phase<br>KW | 240V<br>Amps | 3 Phase<br>KW | 415V<br>Amps | dba @3M |
|------------|------|---------------|--------------|---------------|--------------|-