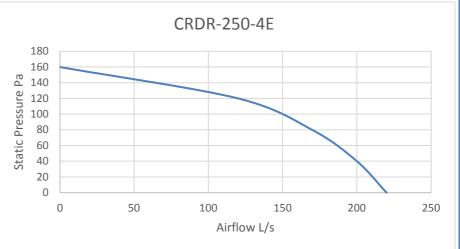

----|---------|
| CRDR250-2E | 2900 | 0.19          | 1.35         |               |              | 57      |
|            |      |               |              |               |              |         |
|            |      |               |              |               |              |         |



# ECO DYNAMIC FANS PTY LTD



# CRDR250-4E

# **ROOF CENTRIFUGAL DOWNFLOW DISCHARGE FAN**

### FAN FEATURES

- ROOF MOUNTED DOWNFLOW DISCHARGE FAN.
- CAPABLE OF HANDLING UP TO 220 L/s.
- USED FOR FOOD VANS APPLICATIONS AND GENERAL VENTILATION.
- ALL METAL CONSTRUCTION.
- WEATHER PROOF DESIGN.
- SPEED CONTROLLABLE.
- EASY TO MAINTAIN
- ROUND BASE CONNECTION
- FULL COMPLIANCE WITH AUSTRALIAN STANDARDS AIRFLOW TEST TO BS848
  PART 1 & NOISE TEST TO BS848 PART 2

#### DIMENSIONS



## PERFORMANCE



#### **SOUND DATA**

|            | Octave Band Frequency Lw db (A) |     |     |     |    |           |            |    |    |    |  |
|------------|---------------------------------|-----|-----|-----|----|-----------|------------|----|----|----|--|
| Model      | 63                              | 125 | 250 | 500 | 1K | <b>2K</b> | <b>4</b> K | 8K |    |    |  |
| CRDR250-4E | 24                              | 36  | 38  | 55  | 53 | 49        | 49         | 56 | 61 | 40 |  |
|            |                                 |     |     |     |    |           |            |    |    |    |  |

## **TECHNICAL DATA**

| Fan Model  | RPM  | 1 Phase<br>KW | 240V<br>Amps | 3 Phase<br>KW | 415V<br>Amps | dba @3M |
|------------|------|---------------|--------------|---------------|--------------|-