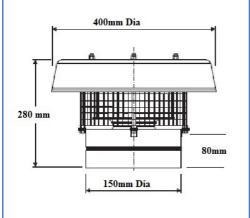

### Catalog

| CRDR150-2E.pdf ····· | • 1 |
|----------------------|-----|
| CRDR150-4E.pdf ····· | • 2 |
| CRDR200-2E.pdf ····· | • 3 |
| CRDR200-4E.pdf ····· | • 4 |
| CRDR250-2E.pdf ····· | • 5 |
| CRDR250-4E.pdf ····· | • 6 |



# **CRDR150-2E**

# **ROOF CENTRIFUGAL DOWNFLOW DISCHARGE FAN**



# FAN FEATURES

- ROOF MOUNTED DOWNFLOW DISCHARGE FAN.
- CAPABLE OF HANDLING UP TO 150 L/s.
- USED FOR FOOD VANS APPLICATIONS AND GENERAL VENTILATION.
- ALL METAL CONSTRUCTION.
- WEATHER PROOF DESIGN.
- SPEED CONTROLLABLE.
- EASY TO MAINTAIN
- ROUND BASE CONNECTION
- FULL COMPLIANCE WITH AUSTRALIAN STANDARDS AIRFLOW TEST TO BS848
  PART 1 & NOISE TEST TO BS848 PART 2

#### DIMENSIONS



#### PERFORMANCE



#### **SOUND DATA**

|            | Octave Band Frequency Lw db (A) |     |     |     |    |           |            |    |    |    |  |
|------------|---------------------------------|-----|-----|-----|----|-----------|------------|----|----|----|--|
| Model      | 63                              | 125 | 250 | 500 | 1K | <b>2K</b> | <b>4</b> K | 8K |    |    |  |
| CRDR150-2E | 16                              | 33  | 47  | 57  | 64 | 70        | 60         | 54 | 71 | 50 |  |
|            |                                 |     |     |     |    |           |            |    |    |    |  |

#### **TECHNICAL DATA**

| Fan Model  | RPM  | 1 Phase<br>KW | 240V<br>Amps | 3 Phase<br>KW | 415V<br>Amps | dba @3M |
|------------|------|---------------|--------------|----------