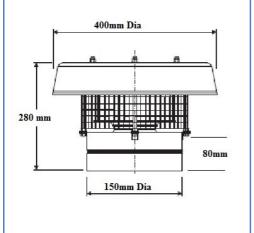

-------|--------------|---------|
| CRDR150-2E | 3150 | 0.6           | 0.5          |               |              | 50      |
|            |      |               |              |               |              |         |
|            |      |               |              |               |              |         |



# ECO DYNAMIC FANS PTY LTD



# **CRDR150-4E**

# **ROOF CENTRIFUGAL DOWNFLOW DISCHARGE FAN**

# FAN FEATURES

- ROOF MOUNTED DOWNFLOW DISCHARGE FAN.
- CAPABLE OF HANDLING UP TO 90L/s.
- USED FOR FOOD VANS APPLICATIONS AND GENERAL VENTILATION.
- ALL METAL CONSTRUCTION.
- WEATHER PROOF DESIGN.
- SPEED CONTROLLABLE.
- EASY TO MAINTAIN
- ROUND BASE CONNECTION
- FULL COMPLIANCE WITH AUSTRALIAN STANDARDS AIRFLOW TEST TO BS848
  PART 1 & NOISE TEST TO BS848 PART 2

#### DIMENSIONS



#### PERFORMANCE



ww.ecodynamicfans.com.au

#### **SOUND DATA**

|            | Octave Band Frequency Lw db (A) |     |     |     |    |           |            |    |    |    |  |
|------------|---------------------------------|-----|-----|-----|----|-----------|------------|----|----|----|--|
| Model      | 63                              | 125 | 250 | 500 | 1K | <b>2K</b> | <b>4</b> K | 8K |    |    |  |
| CRDR150-4E | 21                              | 30  | 37  | 43  | 50 | 56        | 46         | 40 | 57 | 36 |  |
|            |                                 |     |     |     |    |           |            |    |    |    |  |

#### **TECHNICAL DATA**

| Fan Model  | RPM  | 1 Phase<br>KW | 240V<br>Amps | 3 Phase<br>KW | 415V<br>Amps | dba @3M |
|------------|------|---------------