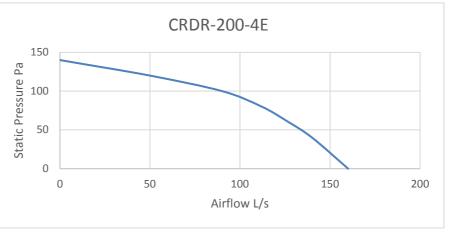

---------|
| CRDR200-2E | 3140 | 0.15          | 1            |               |              | 54      |
|            |      |               |              |               |              |         |
|            |      |               |              |               |              |         |



# ECO DYNAMIC FANS PTY LTD



# CRDR200-4E

# **ROOF CENTRIFUGAL DOWNFLOW DISCHARGE FAN**

### **FAN FEATURES**

- ROOF MOUNTED DOWNFLOW DISCHARGE FAN.
- CAPABLE OF HANDLING UP TO 160 L/s.
- USED FOR FOOD VANS APPLICATIONS AND GENERAL VENTILATION.
- ALL METAL CONSTRUCTION.
- WEATHER PROOF DESIGN.
- SPEED CONTROLLABLE.
- EASY TO MAINTAIN
- ROUND BASE CONNECTION
- FULL COMPLIANCE WITH AUSTRALIAN STANDARDS AIRFLOW TEST TO BS848
  PART 1 & NOISE TEST TO BS848 PART 2

#### DIMENSIONS



### PERFORMANCE



#### **SOUND DATA**

|            | Lw dB<br>(A) | SPL dB<br>(A) @3m |     |     |    |           |            |    |    |    |
|------------|--------------|-------------------|-----|-----|----|-----------|------------|----|----|----|
| Model      | 63           | 125               | 250 | 500 | 1K | <b>2K</b> | <b>4</b> K | 8K |    |    |
| CRDR200-4E | 22           | 41                | 50  | 56  | 53 | 48        | 48         | 56 | 61 | 40 |
|            |              |                   |     |     |    |           |            |    |    |    |

#### **TECHNICAL DATA**

| Fan Model  | RPM  | 1 Phase<br>KW | 240V<br>Amps | 3 Phase<br>KW | 415V<br>Amps | dba @3M |
|------------|------|---------------|--------------|---------------|--------------|---------|
| CRDR200-4E | 1020 | 0.15