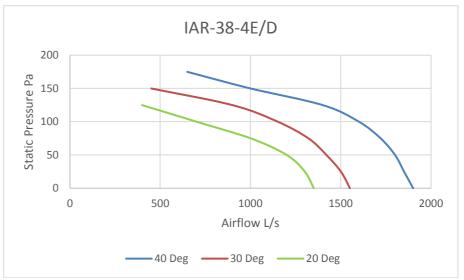

# Catalog

| IAR38.pdf ····· | 1 |
|-----------------|---|
| IAR45.pdf ····· | 2 |



# **IAR38-4E/D**

### **ROOF AXIAL FAN**



### **FAN FEATURES**

- 381mm ROOF AXIAL FAN SUPPLY OR EXHAUST.
- CAPABLE OF HANDLING 800L/S TO 1800L/S.
- USED FOR COMMERCIAL KITCHEN APPLICATIONS AND GENERAL VENTILATION.
- GALVANIZED STEEL CONSTRUCTION.
- SPEED CONTROLLABLE OPTIONS AVAILABLE.
- CIRCULAR CONNECTION COMPLETE WITH MATCHING FLANGE.
- ADJUSTABLE PITCH IMPELLER.
- FULL COMPLIANCE WITH AUSTRALIAN STANDARDS AIRFLOW TEST TO BS848 PART 1 & NOISE TEST TO BS848 PART 2

### **DIMENSIONS**



## **PERFORMANCE**



### **SOUND DATA**

| Octave Band Frequency Lw db (A) |    |     |     |     |    |    |    |    | Lw dB<br>(A) | SPL dB<br>(A) @3m |
|---------------------------------|----|-----|-----|-----|----|----|----|----|--------------|-------------------|
| Model                           | 63 | 125 | 250 | 500 | 1K | 2K | 4K | 8K |              |                   |
| IAR38                           | 44 | 53  | 69  | 68  | 69 | 67 | 64 | 59 | 75           | 54                |

### **TECHNICAL DATA**

| Fan Model    | RPM  | 1 Phase<br>KW | 240V<br>Amps | 3 Phase<br>KW | 415V<br>Amps | dba @3M |
|--------------|------|---------------|--------------|---------------|--------------|---------|
| IAR38-4E     | 1410 | 0.37          | 2.3          |               |              | 54      |
| IAR38-4