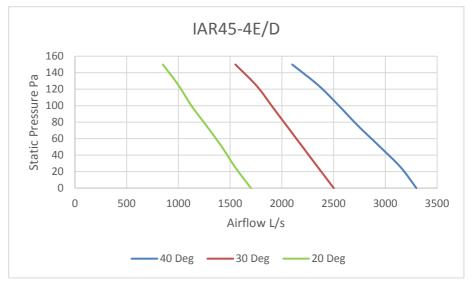

54      |
| IAR38-4D     | 1400 |               |              | 0.37          | 1.1          | 54      |



# ECO DYNAMIC FANS PTY LTD

296 South Gippsland Hwy, Dandenong South VIC 3175

**P:** 03 8578 5911

E: sales@ecodynamicfans.com.au F: 03 8768 8529

www.ecodvnamicfans.com.au



# **IAR45-4E/D**

### **ROOF AXIAL FAN**



### **FAN FEATURES**

- 457mm Roof AXIAL FAN SUPPLY OR EXHAUST.
- CAPABLE OF HANDLING UP TO 3000L/S.
- USED FOR COMMERCIAL KITCHEN APPLICATIONS AND GENERAL VENTILATION.
- GALVANIZED STEEL CONSTRUCTION.
- SPEED CONTROLLABLE OPTIONS AVAILABLE.
- CIRCULAR CONNECTION COMPLETE WITH MATCHING FLANGE.
- ADJUSTABLE PITCH IMPELLER.
- FULL COMPLIANCE WITH AUSTRALIAN STANDARDS AIRFLOW TEST TO BS848 PART 1 & NOISE TEST TO BS848 PART 2

### **DIMENSIONS**



## **PERFORMANCE**



## **SOUND DATA**

| Octave Band Frequency Lw db (A) |    |     |     |     |    |    |    |    | Lw dB<br>(A) | SPL dB<br>(A) @3m |
|---------------------------------|----|-----|-----|-----|----|----|----|----|--------------|-------------------|
| Model                           | 63 | 125 | 250 | 500 | 1K | 2K | 4K | 8K |              |                   |
| IAR45                           | 49 | 58  | 74  | 72  | 73 | 72 | 69 | 64 | 79           | 58                |

### **TECHNICAL DATA**

| Fan Model    | RPM  | 1 Phase<br>KW | 240V<br>Amps | 3 Phase<br>KW | 415V<br>Amps | dba @3M |
|--------------|------|---------------|--------------|---------------|--------------|---------|
| IAR45-4E     | 1420 | 0.75          | 4.7          |               |              | 58      |
| IAR45-4E