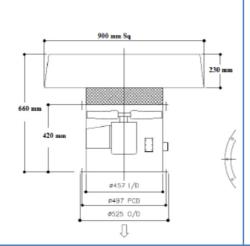

|              | 54      |
| IAR38-4D     | 1400 |               |              | 0.37          | 1.1          | 54      |



# ECO DYNAMIC FANS PTY LTD

296 South Gippsland Hwy, Dandenong South VIC 3175

**P:** 03 8578 5911

E: sales@ecodynamicfans.com.au F: 03 8768 8529

www.ecodvnamicfans.com.au



# **IAR45-4E/D**

### **ROOF AXIAL FAN**



### **FAN FEATURES**

- 457mm Roof AXIAL FAN SUPPLY OR EXHAUST.
- CAPABLE OF HANDLING UP TO 3000L/S.
- USED FOR COMMERCIAL KITCHEN APPLICATIONS AND GENERAL VENTILATION.
- GALVANIZED STEEL CONSTRUCTION.
- SPEED CONTROLLABLE OPTIONS AVAILABLE.
- CIRCULAR CONNECTION COMPLETE WITH MATCHING FLANGE.
- ADJUSTABLE PITCH IMPELLER.
- FULL COMPLIANCE WITH AUSTRALIAN STANDARDS AIRFLOW TEST TO BS848 PART 1 & NOISE TEST TO BS848 PART 2

### **DIMENSIONS**



## **PERFORMANCE**



## **SOUND DATA**

| Octave Band Frequency Lw db (A) |    |     |     |     |    |    |    |    | Lw dB<br>(A) | SPL dB<br>(A) @3m |
|---------------------------------|----|-----|-----|-----|----|----|----|----|--------------|-------------------|
| Model                           | 63 | 125 | 250 | 500 | 1K | 2K | 4K | 8K |              |                   |
| IAR45                           | 49 | 58  | 74  | 72  | 73 | 72 | 69 | 64 | 79           | 58                |

### **TECHNICAL DATA**

| Fan Model    | RPM  | 1 Phase<br>KW | 240V<br>Amps | 3 Phase<br>KW | 415V<br>Amps | dba @3M |
|--------------|------|---------------|--------------|---------------|--------------|---------|
| IAR45-4E     | 1420 | 0.75          | 4.7          |               |