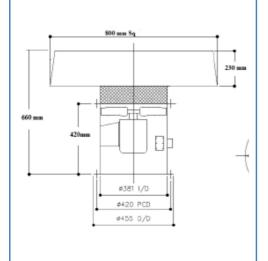

# Catalog

| IAR38.pdf ····· | 1 |
|-----------------|---|
| IAR45.pdf ····· | 2 |



# **IAR38-4E/D**

### **ROOF AXIAL FAN**



### **FAN FEATURES**

- 381mm ROOF AXIAL FAN SUPPLY OR EXHAUST.
- CAPABLE OF HANDLING 800L/S TO 1800L/S.
- USED FOR COMMERCIAL KITCHEN APPLICATIONS AND GENERAL VENTILATION.
- GALVANIZED STEEL CONSTRUCTION.
- SPEED CONTROLLABLE OPTIONS AVAILABLE.
- CIRCULAR CONNECTION COMPLETE WITH MATCHING FLANGE.
- ADJUSTABLE PITCH IMPELLER.
- FULL COMPLIANCE WITH AUSTRALIAN STANDARDS AIRFLOW TEST TO BS848 PART 1 & NOISE TEST TO BS848 PART 2

### **DIMENSIONS**



## **PERFORMANCE**



### **SOUND DATA**

| Octave Band Frequency Lw db (A) |    |     |     |     |    |    |    |    | Lw dB<br>(A) | SPL dB<br>(A) @3m |
|---------------------------------|----|-----|-----|-----|----|----|----|----|--------------|-------------------|
| Model                           | 63 | 125 | 250 | 500 | 1K | 2K | 4K | 8K |              |                   |
| IAR38                           | 44 | 53  | 69  | 68  | 69 | 67 | 64 | 59 | 75           | 54                |

### **TECHNICAL DATA**

| Fan Model    | RPM  | 1 Phase<br>KW | 240V<br>Amps | 3 Phase<br>KW | 415V<br>Amps | dba @3M |
|--------------|------|---------------|--------------|---------------|--------------|---------|
| IAR38-4E     | 1410 | 0.37          | 2.3          |               |