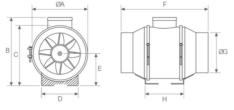

#### DIMENSIONS

| ØA  | В   | C           | D   |
|-----|-----|-------------|-----|
| 147 | 242 | 213         | 130 |
| E   | F   | ØG          | Н   |
| 114 | 319 | 146         | 142 |
| BC  |     | F<br>F<br>H |     |