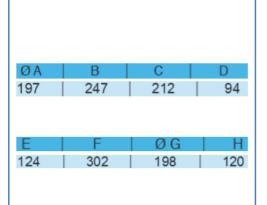

#### DIMENSIONS

| ØA  | В   | C           | D   |
|-----|-----|-------------|-----|
| 147 | 242 | 213         | 130 |
| E   | F   | ØG          | Н   |
| 114 | 319 | 146         | 142 |
| BC  |     | F<br>F<br>H |     |