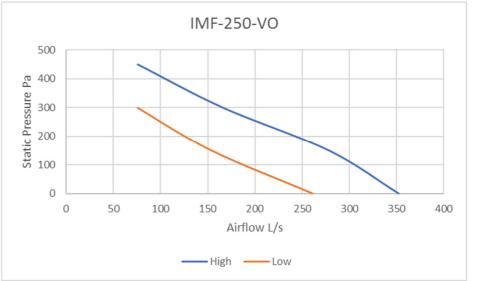

-|--------------|---------|
| IMF-200-2E High Speed | 2450 | 0.128         | 0.57         |               |              | 47      |
| IMF-200-2E Low Speed  | 1950 | 0.123         | 0.52         |               |              | 41      |
|                       |      |               |              |               |              |         |

www.ecodynamicfans.com.au



# **ECO DYNAMIC** FANS PTY LTD



# IMF-250-VO

### **INLINE MIXED FLOW FANS**

#### FAN FEATURES

- INLINE MIX FLOW FAN
- CAPABLE OF HANDLING UP TO 350 I/S
- USED FOR AND GENERAL VENTILATION.
- SPEED CONTROLLABLE.
- EASY TO MAINTAIN
- CIRCULAR CONNECTION COMPLETE WITH MATCHING FLANGE.
- FULL COMPLIANCE WITH AUSTRALIAN STANDARDS AIRFLOW TEST TO BS848 PART 1 & NOISE TEST TO BS848 PART 2

#### DIMENSIONS

#### PERFORMANCE





#### **SOUND DATA**

|               | Octave Band Frequency Lw db (A) |     |     |     |    |           |            |    |    | SPL dB<br>(A) @3m |
|---------------|---------------------------------|-----|-----|-----|----|-----------|------------|----|----|-------------------|
| Model         | 63                              | 125 | 250 | 500 | 1K | <b>2K</b> | <b>4</b> K | 8K |    |                   |
| IMF-250-VO-HI | 0                               | 68  | 73  | 76  | 75 | 72        | 63         | 55 | 80 | 59                |
| IMF-250-VO-LO | 0                               | 60  | 63  | 66  | 65 | 66        | 60         | 57 | 72 | 51                |

#### **TECHNICAL DATA**

| Fan Model     | RPM  | 1 Phase<br>KW | 240V<br>Amps | 3 Phase<br>KW | 415V<br>Amps | dba @3M |
|---