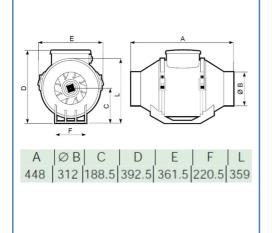

-----|------|---------------|--------------|---------------|--------------|---------|
| IMF-250-VO-HI | 2550 | 0.18          | 0.78         |               |              | 59      |
| IMF-250-VO-LO | 1900 | 0.11          | 0.48         |               |              | 51      |
|               |      |               |              |               |              |         |



# ECO DYNAMIC FANS PTY LTD



# IMF-315-VO

## **INLINE MIXED FLOW FANS**

#### FAN FEATURES

- INLINE MIX FLOW FAN
- CAPABLE OF HANDLING UP TO 630 I/S
- USED FOR AND GENERAL VENTILATION.
- SPEED CONTROLLABLE.
- EASY TO MAINTAIN
- CIRCULAR CONNECTION COMPLETE WITH MATCHING FLANGE.
- FULL COMPLIANCE WITH AUSTRALIAN STANDARDS AIRFLOW TEST TO BS848 PART 1 & NOISE TEST TO BS848 PART 2

#### DIMENSIONS

#### PERFORMANCE





#### **SOUND DATA**

|               | Octave Band Frequency Lw db (A) |     |     |     |    |           |            |    |    | SPL dB<br>(A) @3m |
|---------------|---------------------------------|-----|-----|-----|----|-----------|------------|----|----|-------------------|
| Model         | 63                              | 125 | 250 | 500 | 1K | <b>2K</b> | <b>4</b> K | 8K |    |                   |
| IMF-315-VO-Hi | 0                               | 69  | 75  | 75  | 78 | 73        | 65         | 57 | 83 | 61                |
| IMF-315-VO-Lo | 0                               | 59  | 65  | 65  | 67 | 60        | 65         | 57 | 72 | 51                |

#### **TECHNICAL DATA**

| Fan Model             | RPM  | 1 Phase<br>KW | 240V<br>Amps | 3 Phase<br>KW | 415V<br>Amps | dba