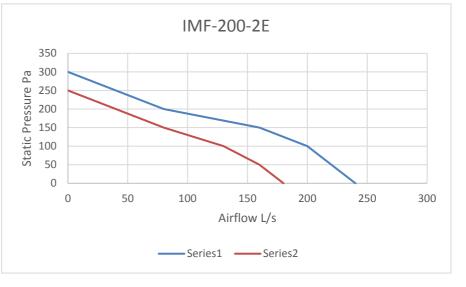

----------|---------------|--------------|---------|
| IMF-150-2E High Speed | 2500 | 0.05          | 0.22         |               |              | 33      |
| IMF-150-2E Low Speed  | 1950 | 0.04          | 0.19         |               |              | 29      |
|                       |      |               |              |               |              |         |



# ECO DYNAMIC FANS PTY LTD



# **IMF-200-2E**

# **INLINE MIXED FLOW FANS**

## **FAN FEATURES**





INLINE MIX FLOW FAN. 0

- CAPABLE OF HANDLING UP TO 240 L/s.
- USED FOR FOOD VANS APPLICATIONS AND GENERAL VENTILATION.
- ALL METAL CONSTRUCTION.
- SPEED CONTROLLABLE.
- EASY TO MAINTAIN
- FULL COMPLIANCE WITH AUSTRALIAN STANDARDS AIRFLOW TEST TO BS848 PART 1 & NOISE TEST TO BS848 PART 2

#### DIMENSIONS



### PERFORMANCE



### **SOUND DATA**

|                 |    |     | Lw dB<br>(A) | SPL dB<br>(A) @3m |    |           |            |    |    |    |
|-----------------|----|-----|--------------|-------------------|----|-----------|------------|----|----|----|
| Model           | 63 | 125 | 250          | 500               | 1K | <b>2K</b> | <b>4</b> K | 8K |    |    |
| IMF-200-2E High | 28 | 49  | 52           | 62                | 66 | 52        | 56         | 49 | 68 | 47 |
| IMF-200-2E Low  | 27 | 39  | 41           | 57                | 55 | 51        | 51         | 57 | 62 | 41 |

### **TECHNICAL DATA**

| Fan Model             | RPM  | 1 Phase<br>KW | 240V<br>Amps | 3 Phase<br>KW | 415V<br>Amps | dba @3M |
|-----------------------|------|---------------|--------------|---------------|--------------