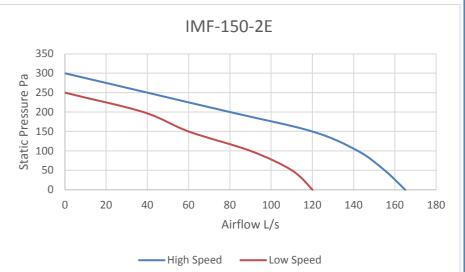

#### Catalog

| IMF-150-2E.pdf       | 1 |
|----------------------|---|
| IMF-200-2E.pdf ····· | 2 |
| IMF-250-VO.pdf       | 3 |
| IMF-315-VO.pdf       | 4 |



# IMF-150-2E

## **INLINE MIXED FLOW FANS**

## FAN FEATURES

- INLINE MIX FLOW FAN.
- CAPABLE OF HANDLING UP TO 165 L/s.
- USED FOR FOOD VANS APPLICATIONS AND GENERAL VENTILATION.
- ALL METAL CONSTRUCTION.
- SPEED CONTROLLABLE.
- EASY TO MAINTAIN
- FULL COMPLIANCE WITH AUSTRALIAN STANDARDS AIRFLOW TEST TO BS848
  PART 1 & NOISE TEST TO BS848 PART 2

#### DIMENSIONS

| ØA  | В   | C           | D   |
|-----|-----|-------------|-----|
| 147 | 242 | 213         | 130 |
| E   | F   | ØG          | Н   |
| 114 | 319 | 146         | 142 |
| BC  |     | F<br>F<br>H |     |

#### PERFORMANCE



#### **SOUND DATA**

|                 | Octave Band Frequency Lw db (A) |     |     |     |    |           |            |    |    | SPL dB<br>(A) @3m |
|-----------------|---------------------------------|-----|-----|-----|----|-----------|------------|----|----|-------------------|
| Model           | 63                              | 125 | 250 | 500 | 1K | <b>2K</b> | <b>4</b> K | 8K |    |                   |
| IMF-150-2E High | 50                              | 47  | 48  | 44  | 41 | 39        | 32         | 25 | 54 | 33                |
| IMF-150-2E Low  | 45                              | 42  | 45  | 40  | 37 | 36        | 28         | 20 | 50 | 29                |

#### **TECHNICAL DATA**

| Fan Model             | RPM  | 1 Phase<br>KW | 240V<br>Amps | 3 Phase<br>KW | 415V<br>Amp