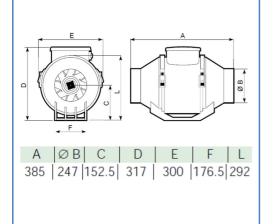

---|--------------|---------|
| IMF-200-2E High Speed | 2450 | 0.128         | 0.57         |               |              | 47      |
| IMF-200-2E Low Speed  | 1950 | 0.123         | 0.52         |               |              | 41      |
|                       |      |               |              |               |              |         |

www.ecodynamicfans.com.au



# **ECO DYNAMIC** FANS PTY LTD



# IMF-250-VO

### **INLINE MIXED FLOW FANS**

#### FAN FEATURES

- INLINE MIX FLOW FAN
- CAPABLE OF HANDLING UP TO 350 I/S
- USED FOR AND GENERAL VENTILATION.
- SPEED CONTROLLABLE.
- EASY TO MAINTAIN
- CIRCULAR CONNECTION COMPLETE WITH MATCHING FLANGE.
- FULL COMPLIANCE WITH AUSTRALIAN STANDARDS AIRFLOW TEST TO BS848 PART 1 & NOISE TEST TO BS848 PART 2

#### DIMENSIONS

#### PERFORMANCE





#### **SOUND DATA**

|               | Octave Band Frequency Lw db (A) |     |     |     |    |           |            |    |    | SPL dB<br>(A) @3m |
|---------------|---------------------------------|-----|-----|-----|----|-----------|------------|----|----|-------------------|
| Model         | 63                              | 125 | 250 | 500 | 1K | <b>2K</b> | <b>4</b> K | 8K |    |                   |
| IMF-250-VO-HI | 0                               | 68  | 73  | 76  | 75 | 72        | 63         | 55 | 80 | 59                |
| IMF-250-VO-LO | 0                               | 60  | 63  | 66  | 65 | 66        | 60         | 57 | 72 | 51                |

#### **TECHNICAL DATA**

| Fan Model     | RPM  | 1 Phase<br>KW | 240V<br>Amps | 3 Phase<br>KW | 415V<br>Amps | dba @3M |
|-