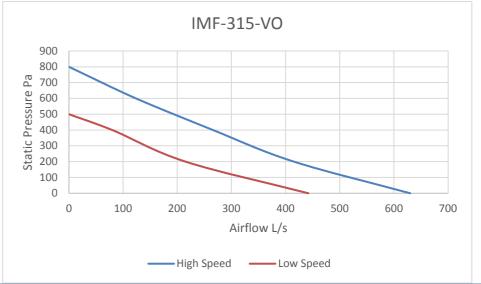

---|------|---------------|--------------|---------------|--------------|---------|
| IMF-250-VO-HI | 2550 | 0.18          | 0.78         |               |              | 59      |
| IMF-250-VO-LO | 1900 | 0.11          | 0.48         |               |              | 51      |
|               |      |               |              |               |              |         |



# ECO DYNAMIC FANS PTY LTD



# IMF-315-VO

## **INLINE MIXED FLOW FANS**

#### FAN FEATURES

- INLINE MIX FLOW FAN
- CAPABLE OF HANDLING UP TO 630 I/S
- USED FOR AND GENERAL VENTILATION.
- SPEED CONTROLLABLE.
- EASY TO MAINTAIN
- CIRCULAR CONNECTION COMPLETE WITH MATCHING FLANGE.
- FULL COMPLIANCE WITH AUSTRALIAN STANDARDS AIRFLOW TEST TO BS848 PART 1 & NOISE TEST TO BS848 PART 2

#### DIMENSIONS

#### PERFORMANCE





#### **SOUND DATA**

|               | Octave Band Frequency Lw db (A) |     |     |     |    |           |            |    |    | SPL dB<br>(A) @3m |
|---------------|---------------------------------|-----|-----|-----|----|-----------|------------|----|----|-------------------|
| Model         | 63                              | 125 | 250 | 500 | 1K | <b>2K</b> | <b>4</b> K | 8K |    |                   |
| IMF-315-VO-Hi | 0                               | 69  | 75  | 75  | 78 | 73        | 65         | 57 | 83 | 61                |
| IMF-315-VO-Lo | 0                               | 59  | 65  | 65  | 67 | 60        | 65         | 57 | 72 | 51                |

#### **TECHNICAL DATA**

| Fan Model             | RPM  | 1 Phase<br>KW | 240V<br>Amps | 3 Phase<br>KW | 415V<br>Amps | dba @3